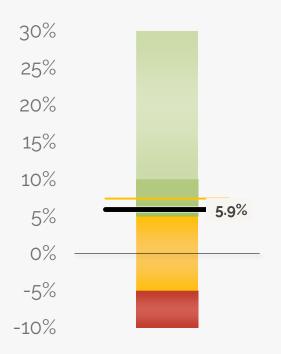

## **Gross Margin**

Revenue less expenses, divided by revenue

#### 5.9% GROSS MARGIN

The forecasted net income is \$170k. which is \$33k below the budget. It yields a 5.9% gross margin.