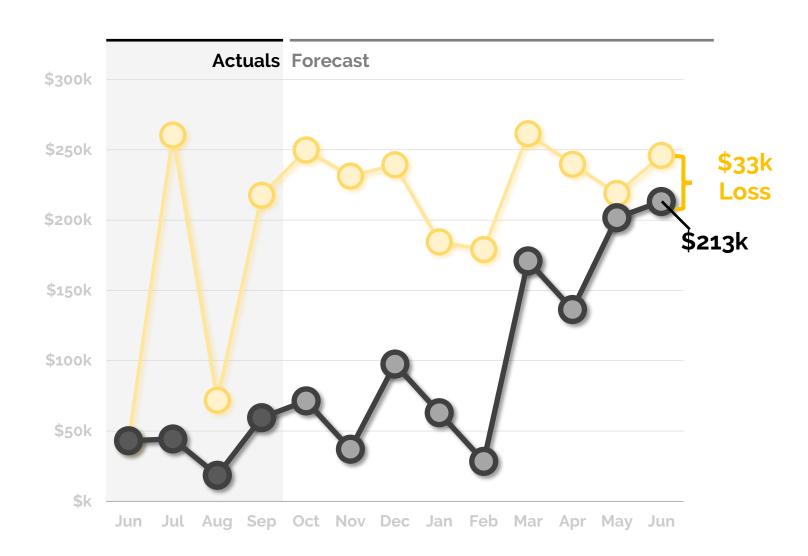

## **Cash Forecast**

# 29 Days of Cash at year's end

We forecast the school's year ending cash balance as **\$213k**, **\$33k** below budget.

PAGE 7 Powered by BoardOnTrack 20 of 27