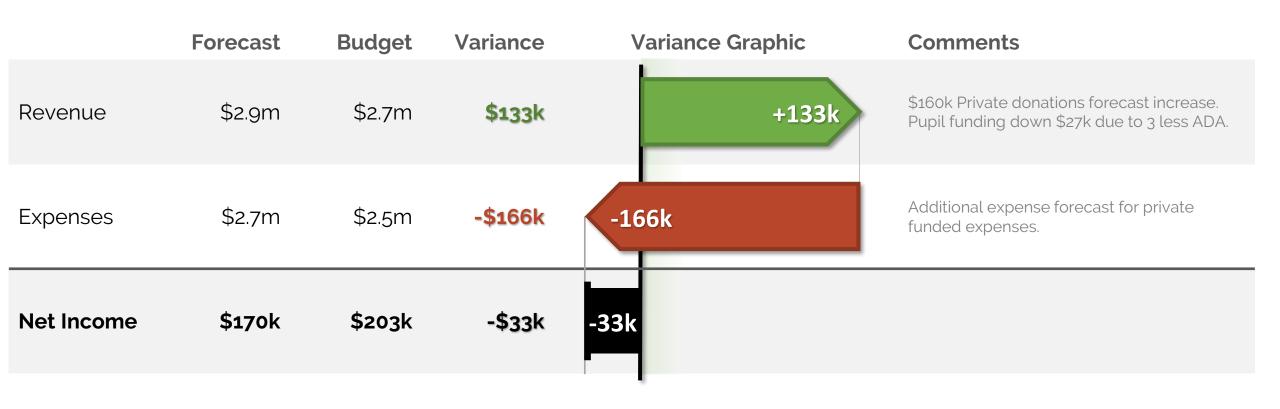

• REVENUE: \$133K AHEAD

**2** EXPENSES: \$166K BEHIND

**3** NET INCOME: \$33K behind

The Leadership School - TLS October 31, 2023 Board Meeting (Virtual Only) - Agenda - Tuesday October 31, 2023 at 6:00 PM Actual Forecast

Actual Budget Variance Forecast Budget Variance Remaining

|                              | Actual  | Budget  | Variance  | Forecast  | Budget    | Variance  | Remaining |
|------------------------------|---------|---------|-----------|-----------|-----------|-----------|-----------|
| Revenue                      |         |         |           |           |           |           |           |
| Local Revenue                | 31,603  | 26,845  | 4,758     | 103,609   | 107,382   | (3,773)   | 72,006    |
| State Revenue                | 201,312 | 348,178 | (146,866) | 1,497,741 | 1,572,424 | (74,683)  | 1,296,429 |
| Federal Revenue              | 12,006  | 33,262  | (21,256)  | 471,484   | 424,421   | 47,064    | 459,479   |
| Private Grants and Donations | 359,328 | 407,875 | (48,547)  | 786,570   | 627,500   | 159,070   | 427,242   |
| Earned Fees                  | 2,919   | 1,300   | 1,619     | 12,200    | 6,700     | 5,500     | 9,281     |
| Total Revenue                | 607,168 | 817,460 | (210,292) | 2,871,605 | 2,738,426 | 133,179   | 2,264,437 |
|                              |         |         |           |           |           |           |           |
| Expenses                     |         |         |           |           |           |           |           |
| Salaries                     | 250,155 | 283,299 | 33,144    | 1,067,049 | 1,133,196 | 66,147    | 816,894   |
| Benefits and Taxes           | 59,686  | 74,216  | 14,529    | 300,102   | 296,862   | (3,240)   | 240,415   |
| Staff-Related Costs          | 19,130  | 4,250   | (14,880)  | 186,500   | 20,000    | (166,500) | 167,370   |
| Rent                         | 58,111  | 45,324  | (12,787)  | 232,441   | 181,296   | (51,145)  | 174,330   |
| Occupancy Service            | 74,442  | 40,817  | (33,625)  | 190,537   | 163,268   | (27,269)  | 116,095   |
| Student Expense, Direct      | 76,294  | 71,735  | (4,559)   | 282,647   | 286,940   | 4,293     | 206,352   |
| Student Expense, Food        | 7,262   | 25,000  | 17,738    | 100,000   | 100,000   | 0         | 92,738    |
| Office & Business Expense    | 52,213  | 59,078  | 6,865     | 185,620   | 197,313   | 11,693    | 133,407   |
| Transportation               | 8,935   | 39,150  | 30,215    | 156,600   | 156,600   | (0)       | 147,665   |
| Total Expenses               | 606,229 | 642,869 | 36,640    | 2,701,495 | 2,535,475 | (166,020) | 2,095,266 |
| Net Income                   | 939     | 174,591 | (173,652) | 170,109   | 202,951   | (32,841)  | 169,171   |
| Cash Flow Adjustments        | 15,496  | -       | 15,496    | (0)       | -         | (0)       | (15,496)  |
| Change in Cash               | 16,435  | 174,591 | (158,157) | 170,109   | 202,951   | (32,841)  | 153,675   |