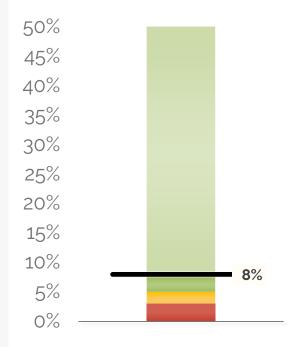

### **Fund Balance %**

Forecasted Ending Fund Balance / Total Expenses

#### **7.95% AT YEAR'S END**

The school is projected to end the year with a fund balance of \$214,823. Last year's fund balance was \$44,714.