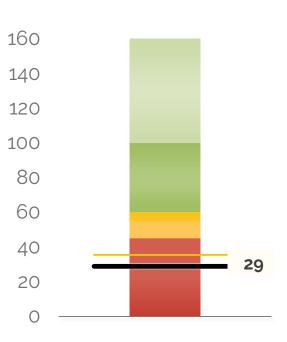

## **Days of Cash**

Cash balance at year-end divided by average daily expenses

#### 29 DAYS OF CASH AT YEAR'S END

The school will end the year with 29 days of cash. This is below the recommended 60 days